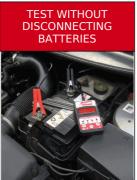

## DT400 DIGITAL BATTERY TESTER

cod. 802605

Intelligent digital tester used to verify the charge status and start current capacity of 12V batteries (WET,GEL,AGM,PbCa). It is very compact, practical, easy to use and allows operations without disconnecting the battery from the vehicle; this is an enormous time saver during testing operations which become quick and easy to perform. The practical digital display and LED system provide instant viewing of the required information with high quality precision and efficient battery control. Moreover, the possibility to select the reference standard used by the battery manufacturers (EN,IEC,DIN,SAE,CA-MCA), each of which refers to the different ranges of start currents, is further confirmation of the exceptional versatility of this instrument.