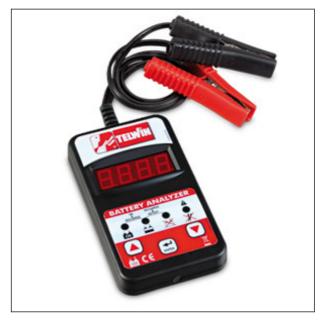

## DT400 DIGITAL BATTERY TESTER

cod. 802605

Intelligent digital tester used to verify the charge status and start current capacity of 12V batteries (WET,GEL,AGM,PbCa). It is very compact, practical, easy to use and allows operations without disconnecting the battery from the vehicle; this is an enormous time saver during testing operations which become quick and easy to perform. The practical digital display and LED system provide instant viewing of the required information with high quality precision and efficient battery control. Moreover, the possibility to select the reference standard used by the battery manufacturers (EN,IEC,DIN,SAE,CA-MCA), each of which refers to the different ranges of start currents, is further confirmation of the exceptional versatility of this instrument.